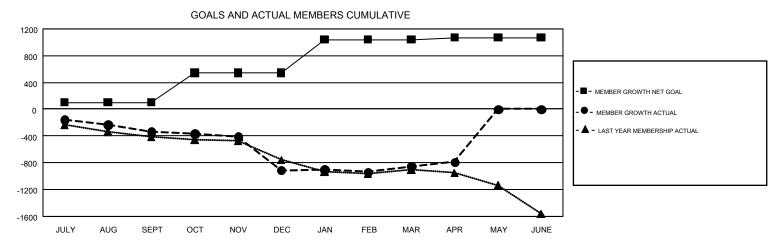

## GMT Constitutional Area 1, Group D

REPORT DOES NOT INCLUDE CLUBS IN UNDISTRICTED AREAS.

| Clubs                 |               |           |               | Members               |                           |                         |                                                    |  |
|-----------------------|---------------|-----------|---------------|-----------------------|---------------------------|-------------------------|----------------------------------------------------|--|
| RESULTS FOR 2018-2019 |               |           |               | RESULTS FOR 2018-2019 |                           |                         |                                                    |  |
| QUARTER               | NEW CLUB GOAL | NEW CLUBS | DROPPED CLUBS | QUARTER               | MEMBER GROWTH NET<br>GOAL | MEMBER GROWTH<br>ACTUAL | DROPPED<br>MEMBERS ACTUAL<br>(including transfers) |  |
| JULY/AUG/SEPT         | 5             | 0         | 12            | JULY/AUG/SEPT         | 101                       | 806                     | 1,024                                              |  |
| OCT/NOV/DEC           | 11            | 2         | 7             | OCT/NOV/DEC           | 442                       | 985                     | 1,444                                              |  |
| JAN/FEB/MAR           | 10            | 1         | 6             | JAN/FEB/MAR           | 498                       | 971                     | 820                                                |  |
| APR/MAY/JUNE          | 3             | 1         | 1             | APR/MAY/JUNE          | 29                        | 375                     | 284                                                |  |