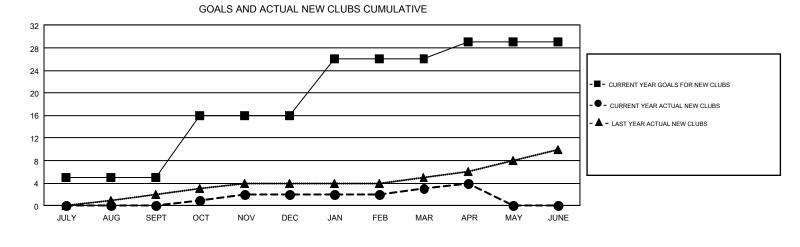

## GMT Constitutional Area 1, Group D

REPORT DOES NOT INCLUDE CLUBS IN UNDISTRICTED AREAS.

| Clubs                 |               |           |               | Members               |                           |                         |                                                    |  |
|-----------------------|---------------|-----------|---------------|-----------------------|---------------------------|-------------------------|----------------------------------------------------|--|
| RESULTS FOR 2018-2019 |               |           |               | RESULTS FOR 2018-2019 |                           |                         |                                                    |  |
| QUARTER               | NEW CLUB GOAL | NEW CLUBS | DROPPED CLUBS | QUARTER               | MEMBER GROWTH NET<br>GOAL | MEMBER GROWTH<br>ACTUAL | DROPPED<br>MEMBERS ACTUAL<br>(including transfers) |  |
| JULY/AUG/SEPT         | 5             | 0         | 12            | JULY/AUG/SEPT         | 101                       | 806                     | 1,024                                              |  |
| OCT/NOV/DEC           | 11            | 2         | 7             | OCT/NOV/DEC           | 442                       | 985                     | 1,444                                              |  |
| JAN/FEB/MAR           | 10            | 1         | 6             | JAN/FEB/MAR           | 498                       | 971                     | 820                                                |  |
| APR/MAY/JUNE          | 3             | 1         | 1             | APR/MAY/JUNE          | 29                        | 375                     | 284                                                |  |